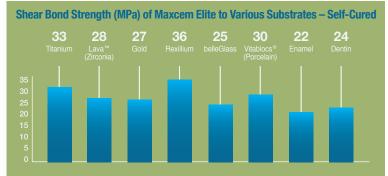

### **Features**

Bond strengths between 22-36 MPa. Depending on substrates. High bond strengths without an adhesive.

**Ease of use.** No need to refrigerate, easy cleanup, and no hand mixing required.

Compatibility with common substrates. Anterior or posterior ceramics, PFMs and metal restorations, and CAD/CAM materials.