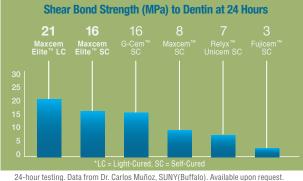

### **Features**

Bond strengths between 22-36 MPa. Depending on substrates. High bond strengths without an adhesive.

**Ease of use.** No need to refrigerate, easy cleanup, and no hand mixing required.

Compatibility with common substrates. Anterior or posterior ceramics, PFMs and metal restorations, and CAD/CAM materials.

33881 10 root-canal tips

24-hour testing. Internal data. Available upon request.

©2008 Kerr Corporation Lit. No. 34081 Rev. 1 All trademarks are property of their respective owners.