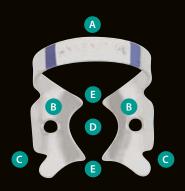

#### **WINGED**

Wingless clamps are positioned intra-orally first and then the dam is stretched over the clamp and tooth. Our wingless clamps are designated with a W for easy identification. Winged clamps combine steps by placing the dam, clamp and frame simultaneously. Once applied, the dam is stretched off the wings of the clamp.