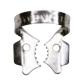

### **Clamps**

Dental dam fit partly depends on how it is secured to the teeth. COLTENE makes fixation simple with both Wingless and Winged clamps. Winged clamps have projections at the jaws while wingless do not. Our aim is to accommodate application techniques with any dentist's style. Our dental dam clamps are manufactured from high quality stainless steel for greater durability.

#### **WINGLESS**

- A Distal Bow
- B Jaws
- Wings
- Beak
- Contact points