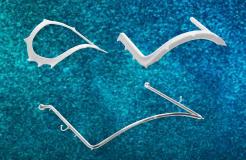

### Wedjets - Stabilization Cord 5

Wedjets elastic stabilizing cord provides a quick and easy way to retain dental dam and can complement or supplement clamp usage.

- 1 Standard clamps
- 2 Fiesta colour coded clamps
- 3 Tiger clamps
- 4 Brinker clamps
- 5 Wedjets