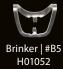

## **Brinker clamps**

Brinker Clamps have extra inclined beaks to provide maximum retraction of the gingiva. They provide maximum retraction without laceration of gingival tissues.

**#B1**Molar
Lower jaw right

## **WINGLESS**

Standard | #W9 H02770

**Order Information** 

Standard | #212 H07792

Fiesta | #W9 H02800

Brinker | #B4 H01051

Brinker | #B5 H01052

Brinker | #B6 H01053