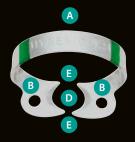

rame and Wedjets.



### **Punch**

REF H01261

Ainsworth-style stainless steel punch with 5 holes between 1,0 and 2,3 mm in diameter. The Ainsworth punch has the hinge-joint behind the die plate.



REF H01262

The light-weight forceps with a comfortable grip facilitates the secure transfer and fixation of Dental Dam clamps to the tooth.



#1-Mandibular
Anterior Incisors

# **Fixation**

### **Clamps**

Dental dam fit partly depends on how it is secured to the teeth. COLTENE makes fixation simple with both Wingless and Winged clamps. Winged clamps have projections at the jaws while wingless do not. Our aim is to accommodate application techniques with any dentist's style. Our dental dam clamps are manufactured from high quality stainless steel for greater durability.

#### **WINGLESS**



- A Distal Bow
- B Jaws
- Wings
- Beak
- Contact points

#### **WINGED**



Wingless clamps are positioned intra-orally first and then the dam is stretched over the clamp and tooth. Our wingless clamps are designated with a W for easy identification. Winged clamps combine steps by placing the dam, clamp and frame simultaneously. Once applied, the dam is stretched off the wings of the clamp.

#### **Four-Point Contact**

Select a clamp that will maintain four-point contact with the tooth's proximal surfaces. The clamp is positioned with the bow on the distal of the tooth. Universal clamps can be used on the left and the right side of both the upper and the lower jaw. Both clamp jaws are equal.



### Wedjets - Stabilization Cord 5

Wedjets elastic stabilizing cord provides a quick and eas