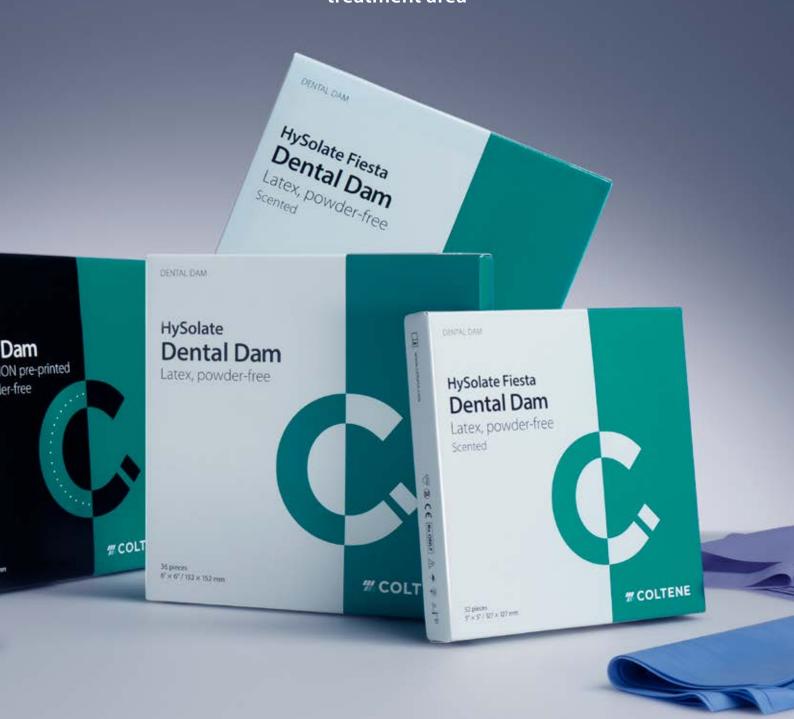

# **HySolate Dental Dam** Portfolio

#### **Latex Dental Dam**

HySolate Latex Dental Dam is made of pure, natural rubber latex and is powder free. Powder free, low protein Dental Dam is a simple and clever measure to reduce the risk of developing latex hypersensitivity.

#### Latex Dental Dam BLACK EDITION pre-printed

The black Dental Dam has the template for marking the tooth position printed on. This saves the working step of marking the dam before punching. The black color provides ultimate, clear contrast and is ideal for taking photographs.

#### **Fiesta Latex Dental Dam**

Fruit scented powder free latex dam for greater patient and staff comfort. Each box contains an assortment of purple, blue and pink colored sheets.

Powder content < 50µg/dm² Protein content < 2 mg/sheet</p>