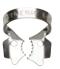

### **Clamps**

Dental dam fit partly depends on how it is secured to the teeth. COLTENE makes fixation simple with both Wingless and Winged clamps. Winged clamps have projections at the jaws while wingless do not. Our aim is to accommodate application techniques with any dentist's style. Our dental dam clamps are manufactured from high quality stainless steel for greater durability.

#### **WINGED**

Wingless clamps are positioned intra-orally first and then the dam is stretched over the clamp and tooth. Our wingless clamps are designated with a W for easy identification. Winged clamps combine steps by placing the dam, clamp and frame simultaneously. Once applied, the dam is stretched off the wings of the clamp.