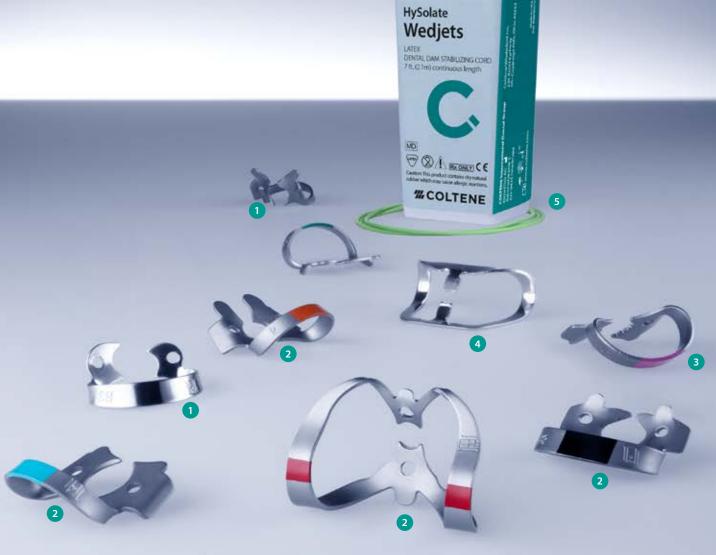

### Wedjets - Stabilization Cord 5

Wedjets elastic stabilizing cord provides a quick and easy way to retain dental dam and can complement or supplement clamp usage.

- 1 Standard clamps
- 2 Fiesta colour coded clamps
- 3 Tiger clamps
- 4 Brinker clamps
- 5 Wedjets

## Brinker Clamps 4

Extra inclined beaks provide maximum retraction without laceration of gingival tissues

Retention - horizontal effect

Retention - apical effect

### Fiesta clamps

Each clamp is individually color coded for unmistakable identity. Experienced and novice associates will appreciate this time saving identification method when using Fiesta Color Coded Clamps.

# **Tiger clamps**

Clamps with serrated jaws to be used for structurally compromised tooth.

#12A

#13A

Molar Lower jaw right Upper jaw left Molar Lower jaw left Upper jaw right

## **Brinker clamps**

Brinker Clamps have extra inclined beaks to provide maximum retraction of the gingiva. They provide maximum retraction without laceration of gingival tissues.

**#B1**Molar
Lower jaw right