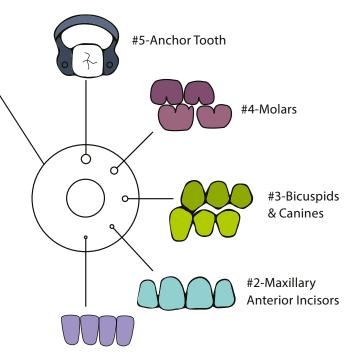

#### **Four-Point Contact**

Select a clamp that will maintain four-point contact with the tooth's proximal surfaces. The clamp is positioned with the bow on the distal of the tooth. Universal clamps can be used on the left and the right side of both the upper and the lower jaw. Both clamp jaws are equal.

# Select your clamps

Select a clamp that will maintain four-point contact with the tooth's proximal surfaces. The clamp is positioned with the bow on the distal of the tooth. Universal clamps can be used on the left and the right side of both the upper and the lower jaw. Both clamp jaws are equal. Our comprehensive selection of anatomical shapes help aid in quick and easy placement.