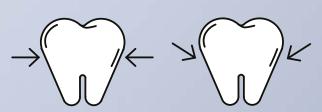

#### **RETRACTION**

Choose latex dental dam. Thicker dam allows for better retraction for a tight fit around the isolated area.

Choose a more flexible and thinner dental dam with less retraction which will ease any stress on the gingiva.

### Stress-strain diagram

**Flexi Dam Non-Latex** performs with high elasticity while tension is moderate. It is ideal for softer retraction. **Dental Dam Non-Latex** is not as elastic as Flexi Dam while showing higher tension. Retraction forces on the gingiva are higher. It is the latexfree alternative to latex when seeking strong retraction. **Latex Dental Dam** provides best possible retraction.