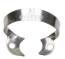

### **Clamps**

Dental dam fit partly depends on how it is secured to the teeth. COLTENE makes fixation simple with both Wingless and Winged clamps. Winged clamps have projections at the jaws while wingless do not. Our aim is to accommodate application techniques with any dentist's style. Our dental dam clamps are manufactured from high quality stainless steel for greater durability.

#### **WINGLESS**

- A Distal Bow
- B Jaws
- Wings
- Beak
- Contact points

#### **WINGED**

Wingless clamps are positioned intra-orally first and then the dam is stretched over the clamp and tooth. Our wingless clamps are designated with a W for easy identification. Winged clamps combine steps by placing the dam, clamp and frame simultaneously. Once applied, the dam is stretched off the wings of the clamp.