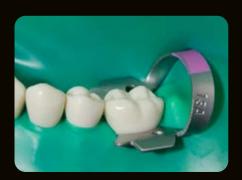

### **Clamps**

Dental dam fit partly depends on how it is secured to the teeth. COLTENE makes fixation simple with both Wingless and Winged clamps. Winged clamps have projections at the jaws while wingless do not. Our aim is to accommodate application techniques with any dentist's style. Our dental dam clamps are manufactured from high quality stainless steel for greater durability.

#### **WINGED**

Wingless clamps are positioned intra-orally first and then the dam is stretched over the clamp and tooth. Our wingless clamps are designated with a W for easy identification. Winged clamps combine steps by placing the dam, clamp and frame simultaneously. Once applied, the dam is stretched off the wings of the clamp.