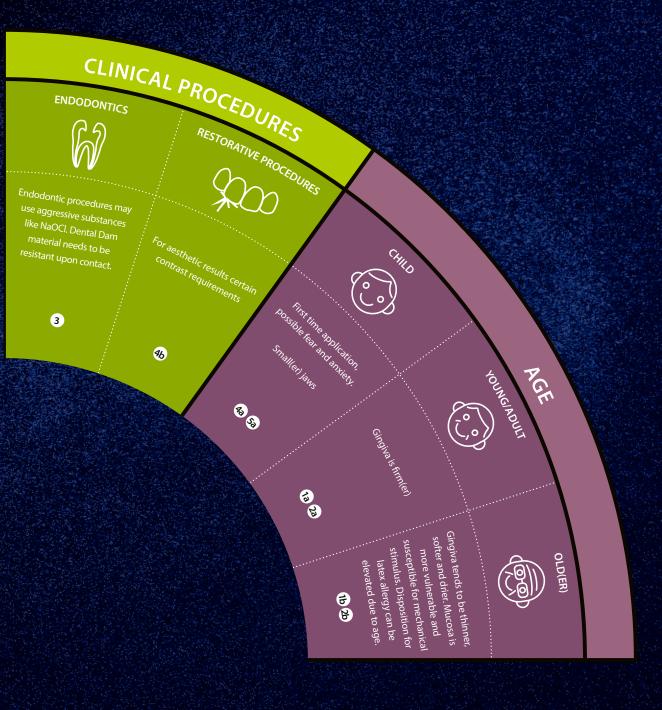

# **Selection Guidelines**

#### **Dental Dam**

Our variety of dam materials ensure that the specific DISPOSITION requirements of each clinical situation and treatment ANXIETY and/or PAIN SENSITIVITY procedure are successfully and effectively met. Elasticity, the ability to retract, thickness, color and non-allergenic are relevant features to consider when choosing the most appropriate material. Patient has anxiety or claustrophobia and rejects the application of Dental Dam. 1b 5b 20 2 19

#### **RETRACTION**

Choose latex dental dam. Thicker dam allows for better retraction for a tight fit around the isolated area.

Choose a more flexible and thinner dental dam with less retraction which will ease any stress on the gingiva.

#### **ALLERGENS**

Choose powder-free, low protein dental dam to reduce the exposure to latex proteins and minimize the risk of developing a latex allergy.

Choose a non-latex dam and avoid allergic reactions on latex proteins.

#### **RESISTANCE**

Choose latex dental dam as it affords the highest resistance to contact of foreign substances.

#### **COLOUR OPTIONS**

Use psychology and education to take advantage of light and pleasent colours for a calming effect.

Choose a darker dental dam to reduce eye fatigue and provide a good contrast to the working area.

#### **SIZE AND APPLICATION AIDS**

Choose 127 x 127 mm dental dam for smaller patients.

Choose Flexi Dam with built-in flexible frame for less stress on the patient.