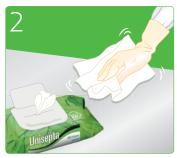

## Key product features

- Impregnation solution formulated without alcohol
- Contact time: 2 5 minutes
- Made from viscose 100% biodegradable
- Without perfume or allergy promoting substances
- Ideal for treating the dental chair
- Wipe size: 180 x 200mm
- Convenient 100 wipes dispenser pack

#### Before use

Ensure that appropriate gloves are worn.

Remove the wipe from the pack.

Respect the contact time indicated for the desired antimicrobial activity. Rinsing is not necessary unless the medical device comes into contact with skin or mucous membranes.