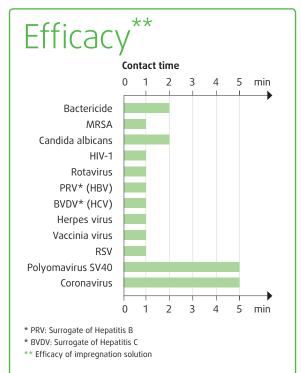

## Key product features

- Impregnation solution formulated without alcohol
- Contact time: 2 5 minutes
- Made from viscose 100% biodegradable
- Without perfume or allergy promoting substances
- Ideal for treating the dental chair
- Wipe size: 180 x 200mm
- Convenient 100 wipes dispenser pack

#### Conforms to European standards

The impregnation solution is:Bactericide:EN 13727, EN 16615MRSA:EN 13727Levuricide:EN 13624, EN 16615Active on viruses according to EN 14476