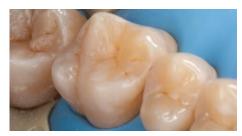

### **POSTERIOR RESTORATION**

The great majority of all direct composite restorations are created in the posterior region. Specifically here it is of high importance that the material offers next to intelligent optical integration favourable wear properties and has high flexural and compressive strengths.

CLEARFIL MAJESTY™ ES-2 Universal does the job with one single shade independent of the tooth colour. The composite integrates easily and smoothly into the surrounding tooth structure.

### by Dr Piotr Marchewka

Efficiency is an important factor when it comes to restoring posterior cavities with resin composite. It may be achieved by selecting a material that eliminates the need for shade selection and by the use of simplified layering techniques, for example. In the clinical case below, a maxillary first molar and second premolar were restored with CLEARFIL MAJESTY™ ES-2 Universal (U) using the single-shade technique.

Initial situation. Caries lesions are detected on the occlusal and palatal surfaces of the first molar and in the distal aspect of the second premolar. Rubber dam was placed for moisture control.

Appearance of the teeth following caries removal, selective etching of the enamel and application of CLEARFIL  $^{\text{TM}}$  SE BOND 2.

Sectional matrix in place. It is used to facilitate the creation of a proper interproximal contact.

Occlusal view of the final restorations produced with CLEARFIL MAJESTY  $^{\text{\tiny{M}}}$  ES-2 Universal.

Mesio-occlusal view of the final restorations. The surfaces were polished with  $\mathsf{CLEARFIL}^{\scriptscriptstyle\mathsf{TM}}$  Twist Dia.

Final situations after rubber dam removal and occlusal adjustments.