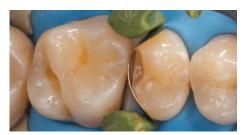

### by Dr Piotr Marchewka

Efficiency is an important factor when it comes to restoring posterior cavities with resin composite. It may be achieved by selecting a material that eliminates the need for shade selection and by the use of simplified layering techniques, for example. In the clinical case below, a maxillary first molar and second premolar were restored with CLEARFIL MAJESTY™ ES-2 Universal (U) using the single-shade technique.

Sectional matrix in place. It is used to facilitate the creation of a proper interproximal contact.

Occlusal view of the final restorations produced with CLEARFIL MAJESTY  $^{\text{\tiny{M}}}$  ES-2 Universal.

Mesio-occlusal view of the final restorations. The surfaces were polished with  $\mathsf{CLEARFIL}^{\scriptscriptstyle\mathsf{TM}}$  Twist Dia.

Final situations after rubber dam removal and occlusal adjustments.