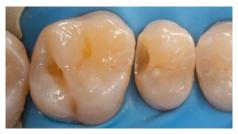

### by Dr Piotr Marchewka

Efficiency is an important factor when it comes to restoring posterior cavities with resin composite. It may be achieved by selecting a material that eliminates the need for shade selection and by the use of simplified layering techniques, for example. In the clinical case below, a maxillary first molar and second premolar were restored with CLEARFIL MAJESTY™ ES-2 Universal (U) using the single-shade technique.

Initial situation. Caries lesions are detected on the occlusal and palatal surfaces of the first molar and in the distal aspect of the second premolar. Rubber dam was placed for moisture control.

Appearance of the teeth following caries removal, selective etching of the enamel and application of CLEARFIL  $^{\text{TM}}$  SE BOND 2.

Sectional matrix in place. It is used to facilitate the creation of a proper interproximal contact.

Occlusal view of the final restorations produced with CLEARFIL MAJESTY  $^{\text{\tiny{M}}}$  ES-2 Universal.

Mesio-occlusal view of the final restorations. The surfaces were polished with  $\mathsf{CLEARFIL}^{\scriptscriptstyle\mathsf{TM}}$  Twist Dia.

Final situations after rubber dam removal and occlusal adjustments.