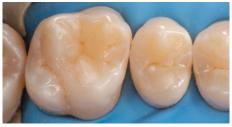

### **ANTERIOR RESTORATION**

A composite designed to restore anterior teeth needs to respond to natural optical dynamics by offering the right level of translucency, a natural gloss that does not wear off over time, and intelligent optical integration to blend in seamlessly. The fact that light passes through the teeth in the anterior region more easily combined with the dark oral cavity behind it, makes it more difficult to let the restoration blend in, even with the use of light diffusion technology.

With two shades of CLEARFIL MAJESTY™ ES-2 Universal designed for the anterior region, Kuraray Noritake Dental is able to fulfill these specific requirements. At the same time, the selection of the right shade (UL or UD) becomes child's play. To cover anterior cases in the shade range A1 A2 use UL, for darker teeth UD. Our unique and improved light diffusion technology makes intelligent optical integration possible in anterior cavities as well. The aesthetic outcome speaks for itself.

### **CLINICAL CASE**

Before

Credits: photos by Dr Luca Dus

After