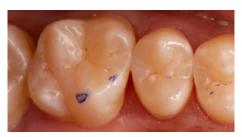

### **ANTERIOR RESTORATION**

A composite designed to restore anterior teeth needs to respond to natural optical dynamics by offering the right level of translucency, a natural gloss that does not wear off over time, and intelligent optical integration to blend in seamlessly. The fact that light passes through the teeth in the anterior region more easily combined with the dark oral cavity behind it, makes it more difficult to let the restoration blend in, even with the use of light diffusion technology.

With two shades of CLEARFIL MAJESTY™ ES-2 Universal designed for the anterior region, Kuraray Noritake Dental is able to fulfill these specific requirements. At the same time, the selection of the right shade (UL or UD) becomes child's play. To cover anterior cases in the shade range A1 A2 use UL, for darker teeth UD. Our unique and improved light diffusion technology makes intelligent optical integration possible in anterior cavities as well. The aesthetic outcome speaks for itself.

### **CLINICAL CASE**

Before

Credits: photos by Dr Luca Dus

After