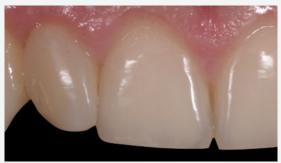

### **ANTERIOR RESTORATION**

A composite designed to restore anterior teeth needs to respond to natural optical dynamics by offering the right level of translucency, a natural gloss that does not wear off over time, and intelligent optical integration to blend in seamlessly. The fact that light passes through the teeth in the anterior region more easily combined with the dark oral cavity behind it, makes it more difficult to let the restoration blend in, even with the use of light diffusion technology.

With two shades of CLEARFIL MAJESTY™ ES-2 Universal designed for the anterior region, Kuraray Noritake Dental is able to fulfill these specific requirements. At the same time, the selection of the right shade (UL or UD) becomes child's play. To cover anterior cases in the shade range A1 A2 use UL, for darker teeth UD. Our unique and improved light diffusion technology makes intelligent optical integration possible in anterior cavities as well. The aesthetic outcome speaks for itself.

### **CLINICAL CASE**

Before

Credits: photos by Dr Luca Dus

After