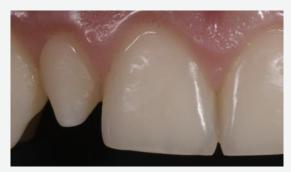

### **ANTERIOR RESTORATION**

A composite designed to restore anterior teeth needs to respond to natural optical dynamics by offering the right level of translucency, a natural gloss that does not wear off over time, and intelligent optical integration to blend in seamlessly. The fact that light passes through the teeth in the anterior region more easily combined with the dark oral cavity behind it, makes it more difficult to let the restoration blend in, even with the use of light diffusion technology.

With two shades of CLEARFIL MAJESTY™ ES-2 Universal designed for the anterior region, Kuraray Noritake Dental is able to fulfill these specific requirements. At the same time, the selection of the right shade (UL or UD) becomes child's play. To cover anterior cases in the shade range A1 A2 use UL, for darker teeth UD. Our unique and improved light diffusion technology makes intelligent optical integration possible in anterior cavities as well. The aesthetic outcome speaks for itself.

### **CLINICAL CASE**

Before

Credits: photos by Dr Luca Dus

After