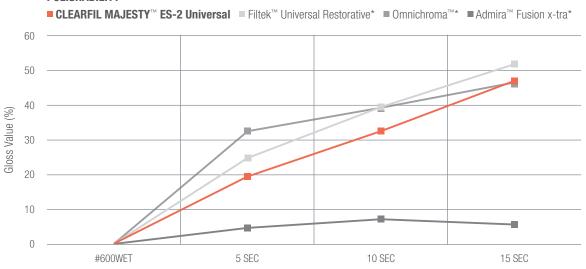

### **POLISHABILITY**

With regard to polishability, CLEARFIL MAJESTY™ ES-2 Universal displays high gloss values.

Test conditions: cured sample roughened by sandpaper (#600), polished by silicone polisher for 5~15 s at 10,000 rpm under water, and measured by gloss meter.