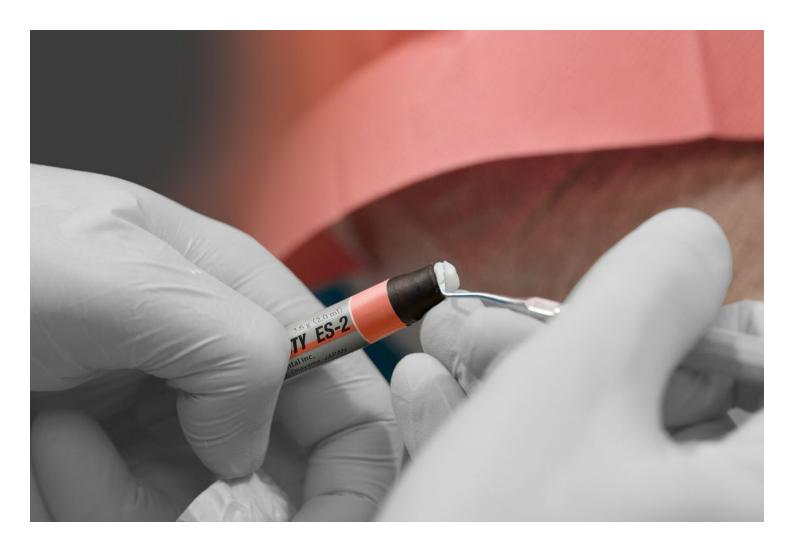

### by Dr Piotr Marchewka

Efficiency is an important factor when it comes to restoring posterior cavities with resin composite. It may be achieved by selecting a material that eliminates the need for shade selection and by the use of simplified layering techniques, for example. In the clinical case below, a maxillary first molar and second premolar were restored with CLEARFIL MAJESTY™ ES-2 Universal (U) using the single-shade technique.

Initial situation. Caries lesions are detected on the occlusal and palatal surfaces of the first molar and in the distal aspect of the second premolar. Rubber dam was placed for moisture control.

Appearance of the teeth following caries removal, selective etching of the enamel and application of CLEARFIL  $^{\text{TM}}$  SE BOND 2.