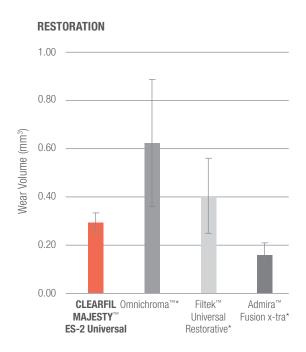

CLEARFIL MAJESTY™ ES-2 Universal (red) shows less wear of enamel antagonist than competitors' materials tested.

The wear of CLEARFIL MAJESTY™ ES-2 Universal (red) are shown to be less than the wear of Omnichroma (Tokuyama) and Filtek Universal Restorative (3M).