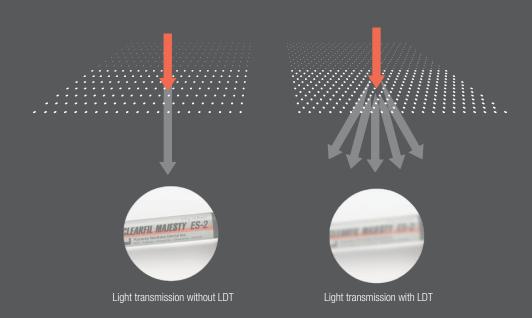

### LIGHT DIFFUSION TECHNOLOGY

A reduction in the number of shades needed for your restorations is possible due to the integration of Kuraray Noritake Dental's improved Light Diffusion Technology (LDT) in CLEARFIL MAJESTY™ ES-2 Universal.

LDT makes restorations distribute light in a similar way dental tissue does. As a consequence, the material integrates into the surrounding tooth structure easily and smoothly. The outcomes are invisible fillings. Kuraray uses LDT for many years. Optimisation of the shape, distribution and amount of light diffusion fillers has lead to the creation of CLEARFIL MAJESTY™ ES-2 Universal.