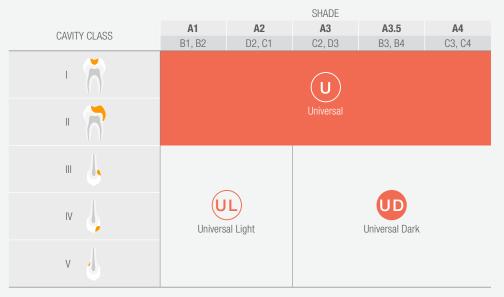

### **SMART AESTHETICS**

CLEARFIL MAJESTY™ ES-2 Universal is comprised of the smallest possible shade range required for each region to support high-level aesthetics. Universal shades are designed to cover all cavity classes with a few shades based on the following shade comparison table:

For cavities in the anterior region that require high lightness/value (bleached or deciduous teeth for example), we offer a dedicated Universal White shade (UW).