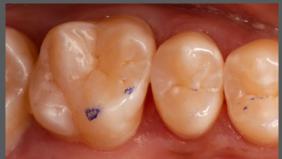

### **POSTERIOR RESTORATION**

The great majority of all direct composite restorations are created in the posterior region. Specifically here it is of high importance that the material offers next to intelligent optical integration favourable wear properties and has high flexural and compressive strengths.

CLEARFIL MAJESTY™ ES-2 Universal does the job with one single shade independent of the tooth colour. The composite integrates easily and smoothly into the surrounding tooth structure.

### by Dr Piotr Marchewka

Efficiency is an important factor when it comes to restoring posterior cavities with resin composite. It may be achieved by selecting a material that eliminates the need for shade selection and by the use of simplified layering techniques, for example. In the clinical case below, a maxillary first molar and second premolar were restored with CLEARFIL MAJESTY™ ES-2 Universal (U) using the single-shade technique.

Initial situation. Caries lesions are detected on the occlusal and palatal surfaces of the first molar and in the distal aspect of the second premolar. Rubber dam was placed for moisture control.

Appearance of the teeth following caries removal, selective etching of the enamel and application of CLEARFIL  $^{\text{TM}}$  SE BOND 2.

Sectional matrix in place. It is used to facilitate the creation of a proper interproximal contact.

Occlusal view of the final restorations produced with CLEARFIL MAJESTY  $^{\text{\tiny{M}}}$  ES-2 Universal.

Mesio-occlusal view of the final restorations. The surfaces were polished with  $\mathsf{CLEARFIL}^{\scriptscriptstyle\mathsf{TM}}$  Twist Dia.

Final situations after rubber dam removal and occlusal adjustments.