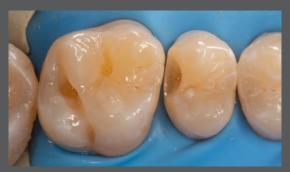

Sectional matrix in place. It is used to facilitate the creation of a proper interproximal contact.

Occlusal view of the final restorations produced with CLEARFIL MAJESTY  $^{\text{\tiny{M}}}$  ES-2 Universal.

Mesio-occlusal view of the final restorations. The surfaces were polished with  $\mathsf{CLEARFIL}^{\scriptscriptstyle\mathsf{TM}}$  Twist Dia.

Final situations after rubber dam removal and occlusal adjustments.