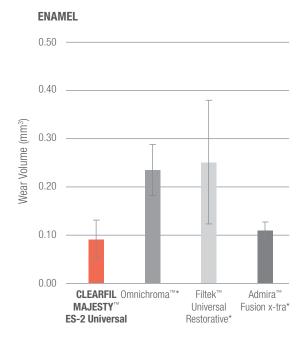

CLEARFIL MAJESTY™ ES-2 Universal (red) shows less wear of enamel antagonist than competitors' materials tested.

The wear of CLEARFIL MAJESTY™ ES-2 Universal (red) are shown to be less than the wear of Omnichroma (Tokuyama) and Filtek Universal Restorative (3M).